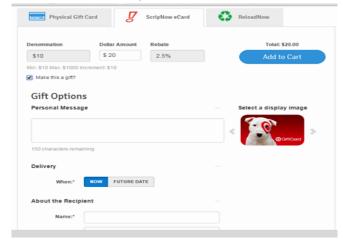

# Gifting

You can ELECTRONICALLY gift SCRIP!

- Select an eCard option by selecting the "!"
- Enter the denomination.
- Check the box for "Make this a gift?"
- Enter the recipient's name and email
- They receive the eCard via email!