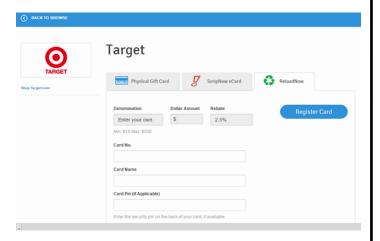

### **Basics**

- Physical vs. SCRIP Now! eCard vs. Reload
  - Must be highlighted if the option is available (all options in example below are highlighted)
  - Most vendors will have either reload or eCard option
  - 0 Click on the icon that represents your preferred method of purchase:
    - Blue Card-You want to receive a physical gift card for this store
    - Red Exclamation Point-You want to receive an eCard (sent to email or MySCRIPWallet)
    - Green Reload-You want to reload a physical gift card that you have (you can only do this if you
      have the physical card, register it, and bought it initially through the SCRIP program either at
      Trinity or via shopwithscrip)

### Reloads

Registering your physical card

- Must be a SCRIP-purchased physical card
- Select the Reload option with the green reload option
- Enter the dollar amount
- Enter the physical card #
- Name it
- PIN, if applicable
- Use immediately!